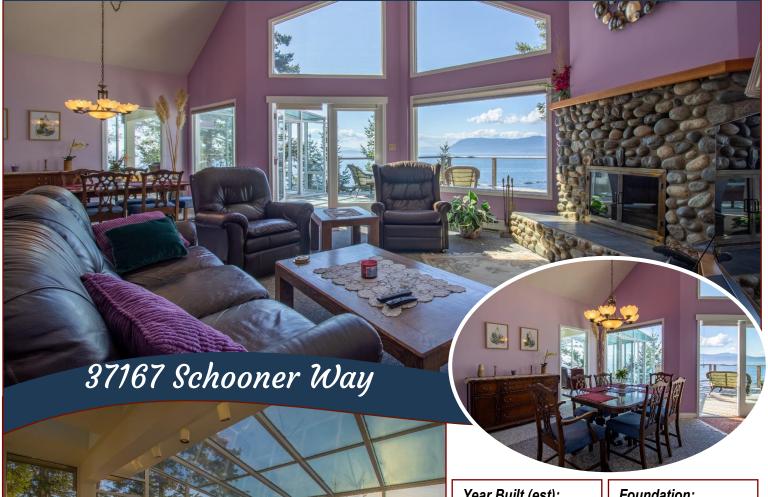

### Coastal Oceanfront Paradise!

This stunning 3-bedroom + bonus room home is well built, well maintained and offers captivating south-facing views of the Salish Sea. Embrace the cozy charm of the river-rock fireplace and the bright, sunny interiors that connect you to nature. The spacious decks invite you to relax, watch the orcas swim past and enjoy the stunning sunsets. A built-in generator allows for uninterrupted comfort and coastal living becomes seamless. A solarium allows you to enjoy the views throughout the year. Close proximity to scenic walking trails and a disc golf park. Exclusive access to tennis courts, and moorage at Thieves Bay for residents of Magic Lake Estates. Embrace the outdoor lifestyle, where kayaking, beachcombing and exploring are your everyday adventures. This is more than a home; it's a cherished coastal lifestyle waiting for you! Measurements are approximate and should be verified by the buyer. Agents must accompany their clients.