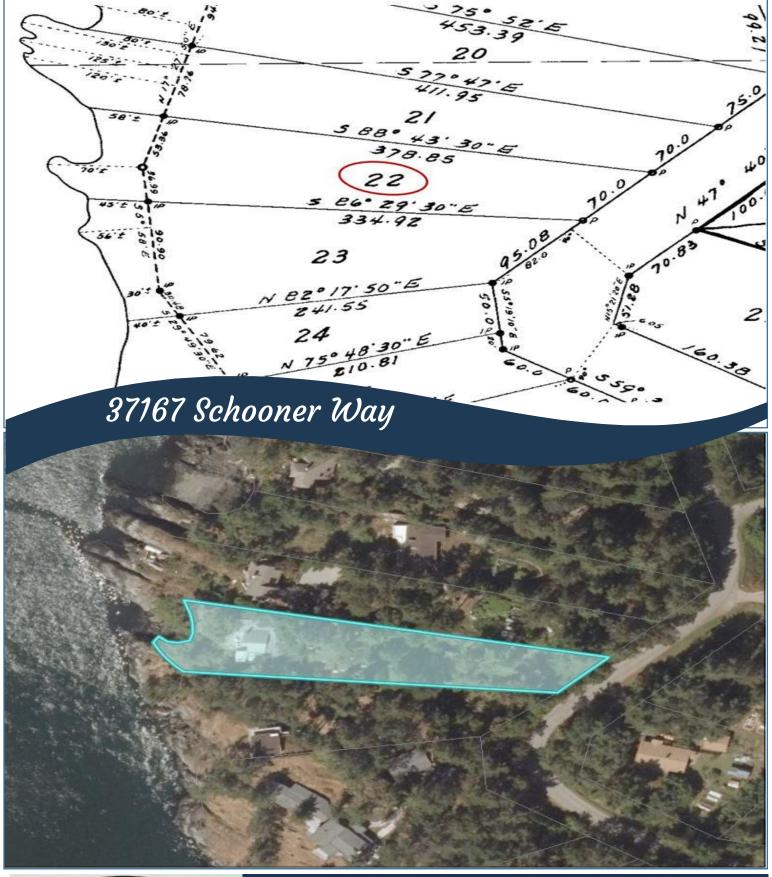

ayaking, beachcombing and exploring are your everyday adventures. This is more than a home; it's a cherished coastal lifestyle waiting for you! Measurements are approximate and should be verified by the buyer. Agents must accompany their clients.



# Property Details







Year Built (est): 1989

Lot Acres: 0.71

**Bedrooms:** 3

Bathrooms: 2

Fin SqFt: 2,360

Unfin SqFt: 1780

Bsmt: Finished. Walk-out access with

windows

Water: Municipal

Waste: Sewer

**Driveway:** Gravel/dirt

Foundation:

Concrete Poured. Pillar/Post/Pad, Slab

Roof: Metal

Ext Fin: Wood

Heat: Baseboard Electric, Wood

#### Lot Features:

- Oceanfront
- Sunny SW facing
- Expansive views
- Built-in generator
- Magic Lake Estates

with access to

Thieves Bay marina &

tennis courts



### Plot Plan and Aerial View





## Pender Islands Map



<u>DISCLAIMER:</u> While every effort is made to provide reliable information, Dockside Realty Ltd. makes no representations or warranties as to the accuracy of this brochure.

All measurements are approximate and the buyer is responsible for verifying all data provided.