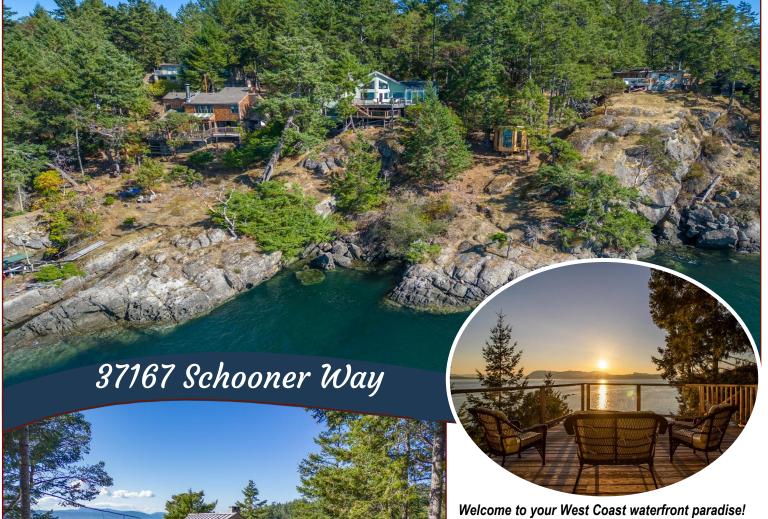

### Coastal Oceanfront Paradise!

This stunning 3-bedroom + bonus room home is well built, well maintained and offers captivating south-facing views of the Salish Sea. Embrace the cozy charm of the river-rock fireplace and the bright, sunny interiors that connect you to nature. The spacious decks invite you to relax, watch the orcas swim past and enjoy the stunning sunsets. A built-in generator allows for uninterrupted comfort and coastal living becomes seamless. A solarium allows you to enjoy the views throughout the year. Close proximity to scenic walking trails and a disc golf park. Exclusive access to tennis courts, and moorage at Thieves Bay for residents of Magic Lake Estates. Embrace the outdoor lifestyle, where kayaking, beachcombing and exploring are your everyday adventures. This is more than a home; it's a cherished coastal lifestyle waiting for you! Measurements are approximate and should be verified by the buyer. Agents must accompany their clients.